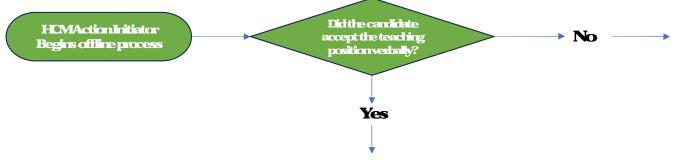

### How Direct Hire-Process FlowChart

The Direct Hire Contract process should be utilized when Adjunct Faculty are teaching in an upcoming semester and have never been employed by the University at any point in time. The offline process below is essentially a data collection process to make the technical process in Workelay easier and more efficient.