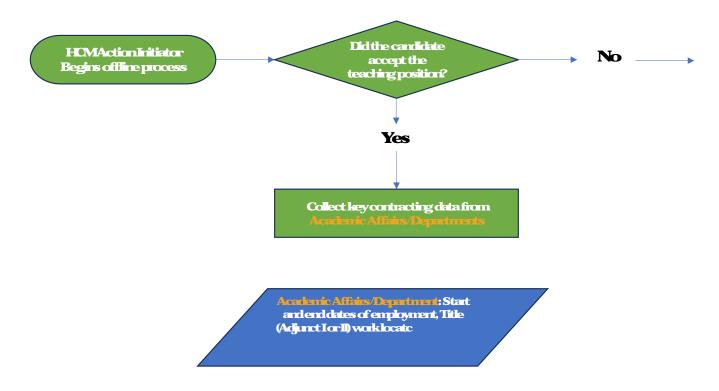

#### How Contract Renewal - Offine Process

The offline process below is essentially a data collection process to make the technical process in Workday easier and more efficient.

X 5 Silono

X 5 Silono