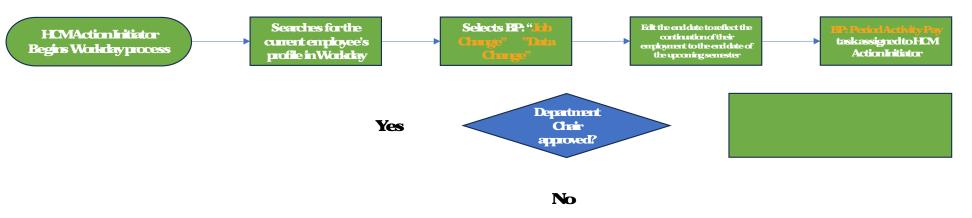

## How Contract Renewal - Workday Process

The Contract Renewal process should be utilized when Adjunct Faculty are teaching in an upcoming semester and are currently employed by the University.

× 4 ... 8 8 8 8 8 8 7 T

# How Contract Renewals - Worksky Process Cont.