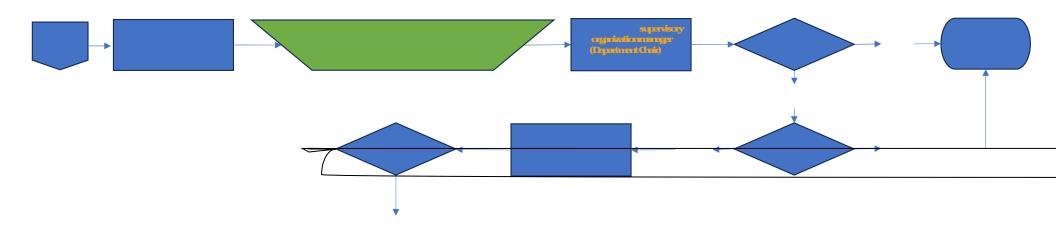

## How Direct Hire - Workday Process

The Workday process below is how the technical process of hiring an Adjunct faculty employee that has never been employed by the University at any point in time is conducted.

# How Direct Hire-Workday Process Cont.